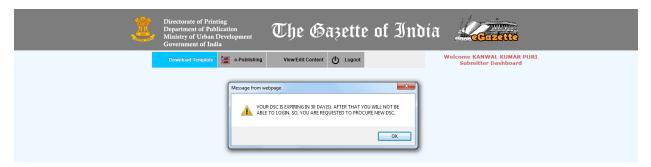

- 16. Please click **OK** button to logout and to login again with new login credentials.
- 17. On click, login page appears. Please enter the new login credentials and click *Login* button.

18. If the login credentials are correct and Digital Signature Certificate (DSC) of Nodal Officer is about to expire in 30 days or less, the following alert message appears.